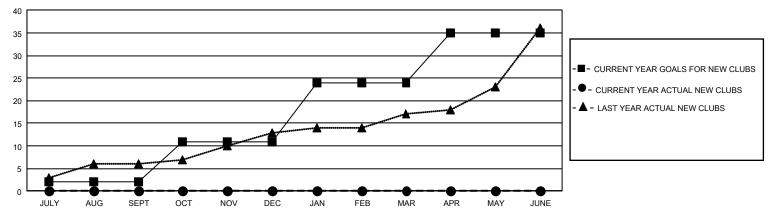

### GOALS AND ACTUAL NEW CLUBS CUMULATIVE

#### REPORT DOES NOT INCLUDE CLUBS IN UNDISTRICTED AREAS.

| Clubs         |               |             |               | Members               |                       |                         |                                                    |  |
|---------------|---------------|-------------|---------------|-----------------------|-----------------------|-------------------------|----------------------------------------------------|--|
|               | RESULTS FO    | R 2021-2022 |               | RESULTS FOR 2021-2022 |                       |                         |                                                    |  |
| QUARTER       | NEW CLUB GOAL | NEW CLUBS   | DROPPED CLUBS | QUARTER MEMBE         | ER GROWTH NET<br>GOAL | MEMBER GROWTH<br>ACTUAL | DROPPED<br>MEMBERS ACTUAL<br>(including transfers) |  |
| JULY/AUG/SEPT | 6             | 0           | 6             | JULY/AUG/SEPT         | 270                   | 142                     | 243                                                |  |
| OCT/NOV/DEC   | 27            | 0           | 0             | OCT/NOV/DEC           | 450                   | 0                       | 0                                                  |  |
| JAN/FEB/MAR   | 39            | 0           | 0             | JAN/FEB/MAR           | 515                   | 0                       | 0                                                  |  |
| APR/MAY/JUNE  | 33            | 0           | 0             | APR/MAY/JUNE          | 580                   | 0                       | 0                                                  |  |