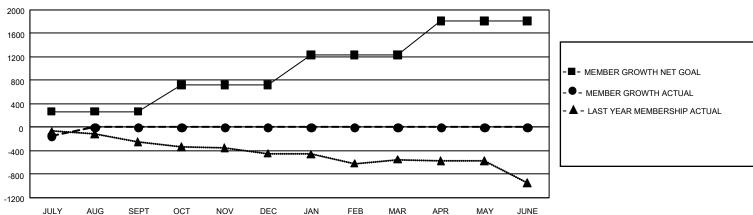

#### GOALS AND ACTUAL MEMBERS CUMULATIVE

| DROPPED CLUBS: 6 |     | 47 CLUBS OF 1,226 ADDED 1 OR MORE<br>NEW MEMBERS | GENDER DISTRIBUTION  MALE 17,785 (66.56%) |                |       |
|------------------|-----|--------------------------------------------------|-------------------------------------------|----------------|-------|
| DROPPED MEMBERS  |     |                                                  | FEMALE                                    | 8,934 (33.44%) |       |
| DECEASED         | 26  | CLICK HERE FOR CUMULATIVE                        | TOTAL FAMILY UNIT MEMBERS                 |                | 4,840 |
| CLUB CANCELLED 8 |     | MEMBERSHIP DATA                                  |                                           |                | 0.475 |
| OTHER 209        |     |                                                  | FAMILY MEMBERS PAYING HALF DUES           |                | 2,475 |
| TOTAL            | 243 |                                                  | DOLG                                      |                |       |

#### REPORT DOES NOT INCLUDE CLUBS IN UNDISTRICTED AREAS.

| Clubs         |               |             |               | Members               |                       |                         |                                                    |  |
|---------------|---------------|-------------|---------------|-----------------------|-----------------------|-------------------------|----------------------------------------------------|--|
|               | RESULTS FO    | R 2021-2022 |               | RESULTS FOR 2021-2022 |                       |                         |                                                    |  |
| QUARTER       | NEW CLUB GOAL | NEW CLUBS   | DROPPED CLUBS | QUARTER MEMBE         | ER GROWTH NET<br>GOAL | MEMBER GROWTH<br>ACTUAL | DROPPED<br>MEMBERS ACTUAL<br>(including transfers) |  |
| JULY/AUG/SEPT | 6             | 0           | 6             | JULY/AUG/SEPT         | 270                   | 142                     | 243                                                |  |
| OCT/NOV/DEC   | 27            | 0           | 0             | OCT/NOV/DEC           | 450                   | 0                       | 0                                                  |  |
| JAN/FEB/MAR   | 39            | 0           | 0             | JAN/FEB/MAR           | 515                   | 0                       | 0                                                  |  |
| APR/MAY/JUNE  | 33            | 0           | 0             | APR/MAY/JUNE          | 580                   | 0                       | 0                                                  |  |